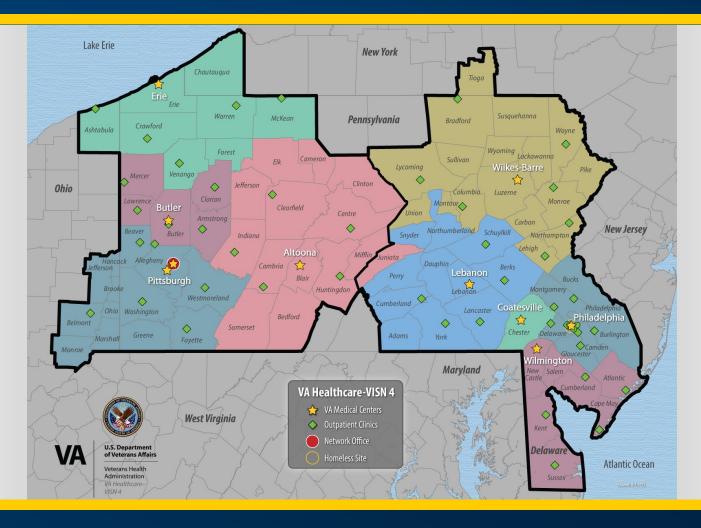

**Pennsylvania Veterans**, you are invited to join VA Healthcare–VISN 4, a fully integrated network of nine VA campuses, 44 outpatient clinics, one mobile clinic and 17 vet

centers.

By enrolling in VA health care, you are helping fellow Veterans because the U.S. Department of Veterans Affairs (VA) receives more resources from Congress every time another Veteran enrolls.

## MEDICAL CENTER LOCATIONS:

James E. Van Zandt VA Medical Center - Altoona, PA 2907 Pleasant Valley Boulevard Altoona, PA 16602

VA Butler Healthcare 353 North Duffy Road Butler, PA 16001

Coatesville VA Medical Center 1400 Black Horse Hill Road Coatesville, PA 19320 Erie VA Medical Center 135 East 38th Street Erie, PA 16504

Lebanon VA Medical Center 1700 South Lincoln Avenue Lebanon, PA 17042

VA Pittsburgh Healthcare System University Drive C Pittsburgh, PA 15240 Corporal Michael J. Crescenz VA Medical Center - Philadelphia, PA 3900 Woodland Avenue Philadelphia, PA 19104

Wilkes-Barre VA Medical Center 1111 East End Blvd. Wilkes-Barre, PA 18711

Wilmington VA Medical Center 1601 Kirkwood Highway Wilmington, DE 19805

For more information go to: www.visn4.va.gov/VISN4/patients/enrollment.asp